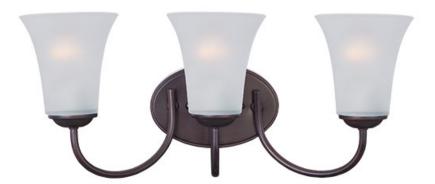

#### PRODUCT DESCRIPTION

Modern style at a competitive price will make this collection the next builder standard. Tall profile Frost glass shades adorn a minimalistic frame in your choice of Satin Nickel or Oil Rubbed Bronze.

#### **MEASUREMENTS**

**DIMENSION** : 19" W x 8.5" H x 7" Ext : 6.75" W x 4.5" H x 5" HCO **BACK PLATE** 

HANGING WEIGHT : 3.74 lb

## **GLASS**

Frosted FT